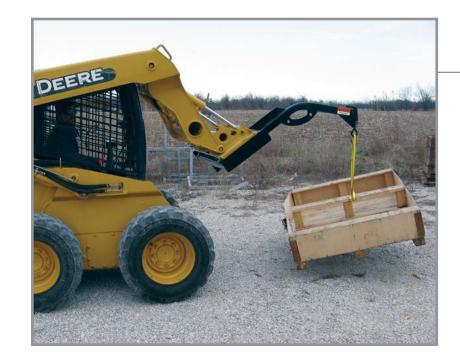

## **Skid Steer** Crane Boom

The SSTB-3500 Crane Boom is ideal for lifting or moving objects such as balled trees, bundles of materials, or equipment on the job site. Features three lifting points for increased flexibility in loading and lifting. All welded steel construction for long life. Boom is 3" square tube stock providing strength and durability.

## Skid Steer Crane Boom Specifications

|                                                       | SSTB-3500              |
|-------------------------------------------------------|------------------------|
| Lifting Capacity at Farthest Attaching Point (lbs/kg) | 3200 / 1451            |
| Lifting Capacity at Middle Attaching Point (lbs/kg)   | 3500 / 1587            |
| Lifting Capacity at Closest Attaching Point (lbs/kg)  | 3700 / 1678            |
| Overall Boom Length (in/mm)                           | 59.25 / 1505           |
| Boom Construction                                     | 3" Square Steel Tubing |
| Mounting Type                                         | "Universal" Skid Steer |
| Weight (lbs/kg)                                       | 182 / 83               |
| Product Item No.                                      | 81140                  |