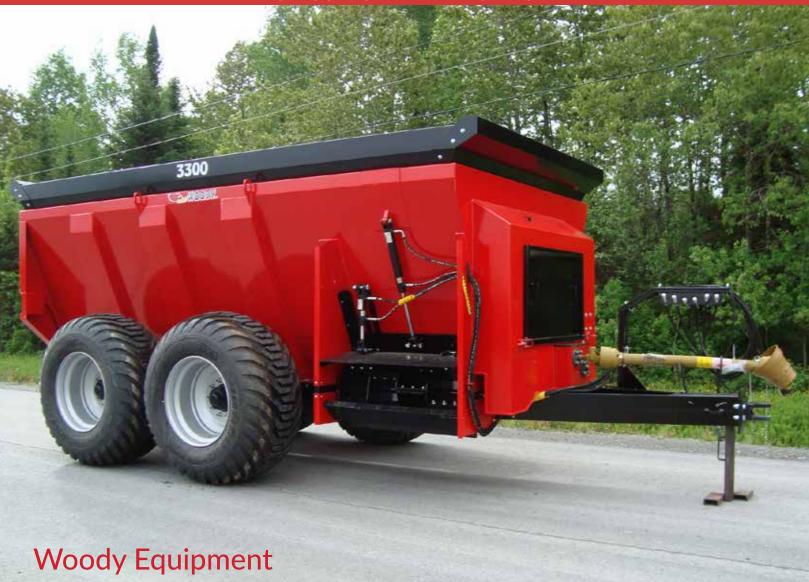

2500 and 3300 MODELS

**AGRICULTURAL APPLICATION** 

Woody Equipment designs and manufactures robust and high quality forestry and agricultural equipment.

Our spreaders are equipped with a closed oil bath and equipped with a grade H chain, a sealed gear box, a shear bolt, a double PTO seal, rear directional LED lights, a unique and unmatched steel treatment before the paint application, an epoxy primer and a urethane paint. The central screw is equipped with two cylinders allowing it to move vertically in the tank and the evacuation device is equipped with reversible and interchangeable CHT 400 steel fingers.