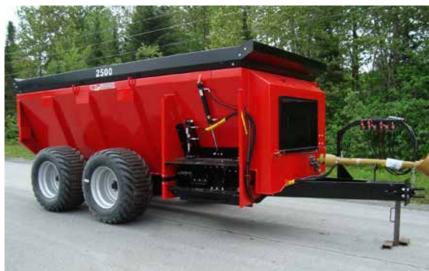

2500 and 3300 MODELS

**AGRICULTURAL APPLICATION** 

Woody Equipment designs and manufactures robust and high quality forestry and agricultural equipment.

Our spreaders are equipped with a closed oil bath and equipped with a grade H chain, a sealed gear box, a shear bolt, a double PTO seal, rear directional LED lights, a unique and unmatched steel treatment before the paint application, an epoxy primer and a urethane paint. The central screw is equipped with two cylinders allowing it to move vertically in the tank and the evacuation device is equipped with reversible and interchangeable CHT 400 steel fingers.

## **TECHNICAL SPECIFICATIONS - WOODY MANURE SPREADERS**

| MODEL                                          | 2500                                    | 3300                    |
|------------------------------------------------|-----------------------------------------|-------------------------|
| RECOMMENDED VEHICLE                            | 125 hp +                                | 150 hp +                |
| Loading capacity in gallons with lateral sides | 2500                                    | 3300                    |
| Overall length                                 | 21'7"                                   | 21'7"                   |
| Tank length X width                            | 16' x 7'4"                              | 16' x 8'4"              |
| Loading height with lateral sides              | 7'8"                                    | 8'9"                    |
| Tank steel thickness                           | 3/16"                                   | 3/16"                   |
| Tandem axial                                   | yes                                     | yes                     |
| Wheel hub diameter                             | 4"                                      | 4"                      |
| Wheel hub capacity                             | 16 000 lb                               | 16 000 lb               |
| Tire size (standard) (optional)                | 550-45-22.5, 16-ply 600-55-22.5, 16-ply | 600-55-22.5, 16-ply<br> |
| Power take-off (PTO) input speed               | 1 000 rpm                               | 1 000 rpm               |
| Auger speed                                    | 25 rpm                                  | 25 rpm                  |
| Discharge system speed                         | 900 rpm                                 | 900 rpm                 |
| Discharge system diameter                      | 18"                                     | 18"                     |
| Side discharge width                           | 45"                                     | 45"                     |
| Weight without wheels                          | 6500 lb                                 | 8 400 lb                |
| Total weight                                   | 7 800 lb                                | 10 000 lb               |
|                                                |                                         |                         |