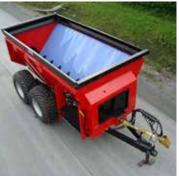

2500 and 3300 MODELS

**AGRICULTURAL APPLICATION** 

Woody Equipment designs and manufactures robust and high quality forestry and agricultural equipment.

Our spreaders are equipped with a closed oil bath and equipped with a grade H chain, a sealed gear box, a shear bolt, a double PTO seal, rear directional LED lights, a unique and unmatched steel treatment before the paint application, an epoxy primer and a urethane paint. The central screw is equipped with two cylinders allowing it to move vertically in the tank and the evacuation device is equipped with reversible and interchangeable CHT 400 steel fingers.

## **TECHNICAL SPECIFICATIONS - WOODY MANURE SPREADERS**

| MODEL                                          | 2500                                    | 3300                    |
|------------------------------------------------|-----------------------------------------|-------------------------|
| RECOMMENDED VEHICLE                            | 125 hp +                                | 150 hp +                |
| Loading capacity in gallons with lateral sides | 2500                                    | 3300                    |
| Overall length                                 | 21'7"                                   | 21'7"                   |
| Tank length X width                            | 16' x 7'4"                              | 16' x 8'4"              |
| Loading height with lateral sides              | 7'8"                                    | 8'9"                    |
| Tank steel thickness                           | 3/16"                                   | 3/16"                   |
| Tandem axial                                   | yes                                     | yes                     |
| Wheel hub diameter                             | 4"                                      | 4"                      |
| Wheel hub capacity                             | 16 000 lb                               | 16 000 lb               |
| Tire size (standard) (optional)                | 550-45-22.5, 16-ply 600-55-22.5, 16-ply | 600-55-22.5, 16-ply<br> |
| Power take-off (PTO) input speed               | 1 000 rpm                               | 1 000 rpm               |
| Auger speed                                    | 25 rpm                                  | 25 rpm                  |
| Discharge system speed                         | 900 rpm                                 | 900 rpm                 |
| Discharge system diameter                      | 18"                                     | 18"                     |
| Side discharge width                           | 45"                                     | 45"                     |
| Weight without wheels                          | 6500 lb                                 | 8 400 lb                |
| Total weight                                   | 7 800 lb                                | 10 000 lb               |
|                                                |                                         |                         |