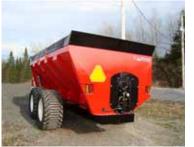

2500 and 3300 MODELS

**AGRICULTURAL APPLICATION** 

Woody Equipment designs and manufactures robust and high quality forestry and agricultural equipment.

Our spreaders are equipped with a closed oil bath and equipped with a grade H chain, a sealed gear box, a shear bolt, a double PTO seal, rear directional LED lights, a unique and unmatched steel treatment before the paint application, an epoxy primer and a urethane paint. The central screw is equipped with two cylinders allowing it to move vertically in the tank and the evacuation device is equipped with reversible and interchangeable CHT 400 steel fingers.

## **TECHNICAL SPECIFICATIONS - WOODY MANURE SPREADERS**

| MODEL                                          | 2500                                    | 3300                    |
|------------------------------------------------|-----------------------------------------|-------------------------|
| RECOMMENDED VEHICLE                            | 125 hp +                                | 150 hp +                |
| Loading capacity in gallons with lateral sides | 2500                                    | 3300                    |
| Overall length                                 | 21'7"                                   | 21'7"                   |
| Tank length X width                            | 16' x 7'4"                              | 16' x 8'4"              |
| Loading height with lateral sides              | 7'8"                                    | 8'9"                    |
| Tank steel thickness                           | 3/16"                                   | 3/16"                   |
| Tandem axial                                   | yes                                     | yes                     |
| Wheel hub diameter                             | 4"                                      | 4"                      |
| Wheel hub capacity                             | 16 000 lb                               | 16 000 lb               |
| Tire size (standard) (optional)                | 550-45-22.5, 16-ply 600-55-22.5, 16-ply | 600-55-22.5, 16-ply<br> |
| Power take-off (PTO) input speed               | 1 000 rpm                               | 1 000 rpm               |
| Auger speed                                    | 25 rpm                                  | 25 rpm                  |
| Discharge system speed                         | 900 rpm                                 | 900 rpm                 |
| Discharge system diameter                      | 18"                                     | 18"                     |
| Side discharge width                           | 45"                                     | 45"                     |
| Weight without wheels                          | 6500 lb                                 | 8 400 lb                |
| Total weight                                   | 7 800 lb                                | 10 000 lb               |
|                                                |                                         |                         |