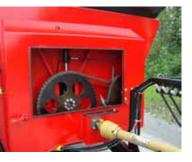

2500 and 3300 MODELS

**AGRICULTURAL APPLICATION** 

Woody Equipment designs and manufactures robust and high quality forestry and agricultural equipment.

Our spreaders are equipped with a closed oil bath and equipped with a grade H chain, a sealed gear box, a shear bolt, a double PTO seal, rear directional LED lights, a unique and unmatched steel treatment before the paint application, an epoxy primer and a urethane paint. The central screw is equipped with two cylinders allowing it to move vertically in the tank and the evacuation device is equipped with reversible and interchangeable CHT 400 steel fingers.

## **TECHNICAL SPECIFICATIONS - WOODY MANURE SPREADERS**

| MODEL                                          | 2500                                    | 3300                    |
|------------------------------------------------|-----------------------------------------|-------------------------|
| RECOMMENDED VEHICLE                            | 125 hp +                                | 150 hp +                |
| Loading capacity in gallons with lateral sides | 2500                                    | 3300                    |
| Overall length                                 | 21'7"                                   | 21'7"                   |
| Tank length X width                            | 16' x 7'4"                              | 16' x 8'4"              |
| Loading height with lateral sides              | 7'8"                                    | 8'9"                    |
| Tank steel thickness                           | 3/16"                                   | 3/16"                   |
| Tandem axial                                   | yes                                     | yes                     |
| Wheel hub diameter                             | 4"                                      | 4"                      |
| Wheel hub capacity                             | 16 000 lb                               | 16 000 lb               |
| Tire size (standard) (optional)                | 550-45-22.5, 16-ply 600-55-22.5, 16-ply | 600-55-22.5, 16-ply<br> |
| Power take-off (PTO) input speed               | 1 000 rpm                               | 1 000 rpm               |
| Auger speed                                    | 25 rpm                                  | 25 rpm                  |
| Discharge system speed                         | 900 rpm                                 | 900 rpm                 |
| Discharge system diameter                      | 18"                                     | 18"                     |
| Side discharge width                           | 45"                                     | 45"                     |
| Weight without wheels                          | 6500 lb                                 | 8 400 lb                |
| Total weight                                   | 7 800 lb                                | 10 000 lb               |
|                                                |                                         |                         |