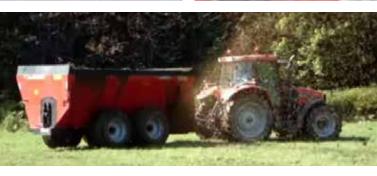

2500 and 3300 MODELS

**AGRICULTURAL APPLICATION** 

Woody Equipment designs and manufactures robust and high quality forestry and agricultural equipment.

Our spreaders are equipped with a closed oil bath and equipped with a grade H chain, a sealed gear box, a shear bolt, a double PTO seal, rear directional LED lights, a unique and unmatched steel treatment before the paint application, an epoxy primer and a urethane paint. The central screw is equipped with two cylinders allowing it to move vertically in the tank and the evacuation device is equipped with reversible and interchangeable CHT 400 steel fingers.