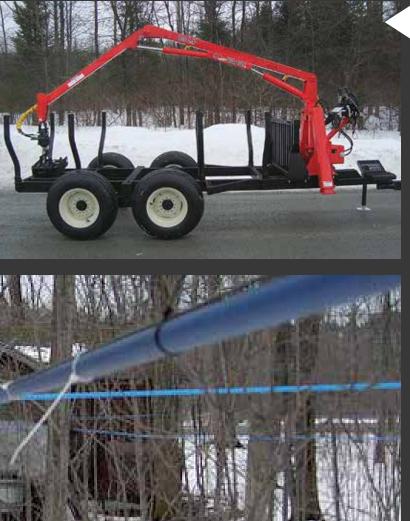

### equipementswoody.com

The 125-LP Low Profile Woody Log Loader was specifically designed with maple producers in mind. Its low profile boom and lowered trailer allow it to easily pass under the tubes making it very convenient when working in the sugar bush.

The loader is mounted on a Low Profile 10-66 LP trailer.

equipementswoody.com