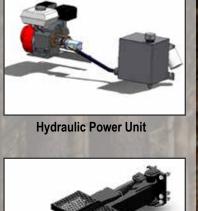

### **TECHNICAL DATA - INTERMEDIATE SERIES**

| LOADER MODEL                      | 115-HD                    | 125-LP                    |
|-----------------------------------|---------------------------|---------------------------|
| RECOMMENDED VEHICLE               | TRACTORS<br>30 hp - 70 hp | TRACTORS<br>35 hp - 65 hp |
| Boom length                       | 11' 6"                    | 12' 6"                    |
| Boom rotation swing               | 300°                      | 300°                      |
| Loader column height              | 61"                       | 48"                       |
| Lifting capacity at maximum reach | 1,000 lb.                 | 1,000 lb.                 |
| Lifting capacity at mid range     | 2,000 lb.                 | 1,800 lb.                 |
| Recommended flow                  | 4 - 6 gpm                 | 4 - 6 gpm                 |
| Stabilizers                       | telescopic                | telescopic                |
| Grapple open                      | 36"                       | 36"                       |
| Grapple close                     | 3"                        | 3"                        |
| Grapple rotation (continuous)     | 360°                      | 360°                      |
| Rotator maximum capacity          | 3,000 kg.                 | 3,000 kg.                 |
| Total weight (without trailer)    | 1,250 lb.                 | 1,295 lb.                 |
| LOADER OPTIONS                    |                           |                           |
| Telescopic boom                   | 24"                       | n/a                       |
| Hydraulic winch                   | 6,000 lb.                 | 6,000 lb.                 |
| Power unit (Honda)                | 5.5 hp.                   | 5.5 hp.                   |
| Bucket                            | 14" or 18"                | 14" or 18"                |
| TRAILER MODEL                     | 10-66 HV                  | 10-66 LP                  |
| Load length                       | 10'                       | 10'                       |
| Overall length                    | 15'6"                     | 15'6"                     |
| Overall width                     | 67.5"                     | 67.5"                     |
| Standard tire dimensions          | 11L15, 8 ply              | 11L15, 8 ply              |
| Protective grid                   | included                  | included                  |
| Number of posts                   | 8                         | 8                         |
| Axle load capacity, each          | 5,000 lb.                 | 5,000 lb.                 |
| Trailer weight                    | 1,795 lb.                 | 1,615 lb.                 |
| Gross trailer weight              | 6 tons / 12,000 lb.       | 6 tons / 12,000 lb.       |
| TRAILER OPTIONS                   |                           |                           |
| Trailer extension                 | 2' or 3'                  | 2' or 3'                  |
| Removable bolted cylinder drawbar | single                    | single                    |
| Gravel bin                        | 10'                       | 10'                       |
| Optional tires                    | 12.5L15, 10 ply           | 12.5L15, 10 ply           |
|                                   |                           |                           |