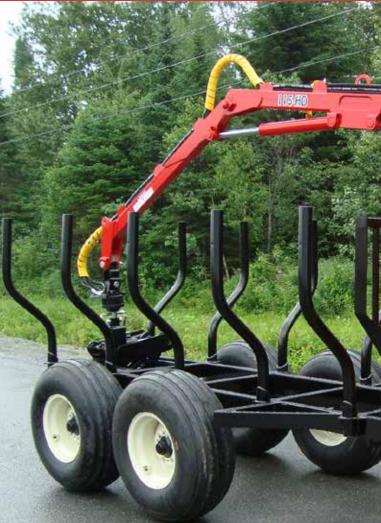

The 115-HD Woody Log Loader is part of the Intermediate series. Primarily designed for tractors from 30 hp to 70 hp, but can easily adapt to 50 hp to 70 hp tractors if work sites are in areas such as mountainsides with steep slopes. Lightweight, but also as well equipped as the larger industrial models, the 115-HD Log Loader is an excellent compromise between the Compact series and the Industrial series.

It is mounted on a 10-66 HV trailer.