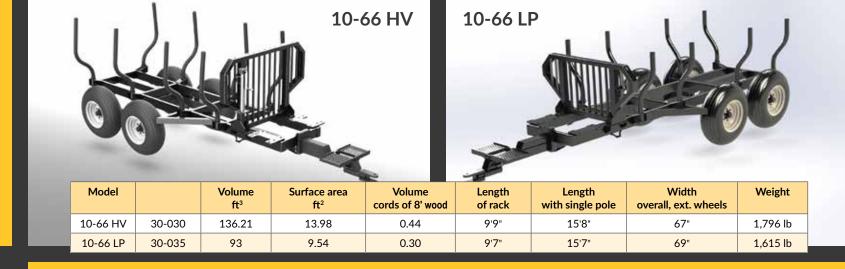

### **TECHNICAL DATA - INTERMEDIATE SERIES**

| LOADER MODEL                      | 115-HD                    | 125-LP                    |
|-----------------------------------|---------------------------|---------------------------|
| RECOMMENDED VEHICLE               | TRACTORS<br>30 hp - 70 hp | TRACTORS<br>35 hp - 65 hp |
| Boom length                       | 11' 6"                    | 12' 6"                    |
| Boom rotation swing               | 300°                      | 300°                      |
| Loader column height              | 61"                       | 48"                       |
| Lifting capacity at maximum reach | 1,000 lb.                 | 1,000 lb.                 |
| Lifting capacity at mid range     | 2,000 lb.                 | 1,800 lb.                 |
| Recommended flow                  | 4 - 6 gpm                 | 4 - 6 gpm                 |
| Stabilizers                       | telescopic                | telescopic                |
| Grapple open                      | 36"                       | 36"                       |
| Grapple close                     | 3"                        | 3"                        |
| Grapple rotation (continuous)     | 360°                      | 360°                      |
| Rotator maximum capacity          | 3,000 kg.                 | 3,000 kg.                 |
| Total weight (without trailer)    | 1,250 lb.                 | 1,295 lb.                 |
| LOADER OPTIONS                    |                           |                           |
| Telescopic boom                   | 24"                       | n/a                       |
| Hydraulic winch                   | 6,000 lb.                 | 6,000 lb.                 |
| Power unit (Honda)                | 5.5 hp.                   | 5.5 hp.                   |
| Bucket                            | 14" or 18"                | 14" or 18"                |
| TRAILER MODEL                     | 10-66 HV                  | 10-66 LP                  |
| Load length                       | 10'                       | 10'                       |
| Overall length                    | 15'6"                     | 15'6"                     |
| Overall width                     | 67.5"                     | 67.5"                     |
| Standard tire dimensions          | 11L15, 8 ply              | 11L15, 8 ply              |
| Protective grid                   | included                  | included                  |
| Number of posts                   | 8                         | 8                         |
| Axle load capacity, each          | 5,000 lb.                 | 5,000 lb.                 |
| Trailer weight                    | 1,795 lb.                 | 1,615 lb.                 |
| Gross trailer weight              | 6 tons / 12,000 lb.       | 6 tons / 12,000 lb.       |
| TRAILER OPTIONS                   |                           |                           |
| Trailer extension                 | 2' or 3'                  | 2' or 3'                  |
| Removable bolted cylinder drawbar | single                    | single                    |
| Gravel bin                        | 10'                       | 10'                       |
| Optional tires                    | 12.5L15, 10 ply           | 12.5L15, 10 ply           |
|                                   |                           |                           |