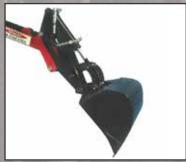

### **TECHNICAL DATA - INTERMEDIATE SERIES**

| LOADER MODEL                      | 115-HD                    | 125-LP                    |
|-----------------------------------|---------------------------|---------------------------|
| RECOMMENDED VEHICLE               | TRACTORS<br>30 hp - 70 hp | TRACTORS<br>35 hp - 65 hp |
| Boom length                       | 11' 6"                    | 12' 6"                    |
| Boom rotation swing               | 300°                      | 300°                      |
| Loader column height              | 61"                       | 48"                       |
| Lifting capacity at maximum reach | 1,000 lb.                 | 1,000 lb.                 |
| Lifting capacity at mid range     | 2,000 lb.                 | 1,800 lb.                 |
| Recommended flow                  | 4 - 6 gpm                 | 4 - 6 gpm                 |
| Stabilizers                       | telescopic                | telescopic                |
| Grapple open                      | 36"                       | 36"                       |
| Grapple close                     | 3"                        | 3"                        |
| Grapple rotation (continuous)     | 360°                      | 360°                      |
| Rotator maximum capacity          | 3,000 kg.                 | 3,000 kg.                 |
| Total weight (without trailer)    | 1,250 lb.                 | 1,295 lb.                 |
| LOADER OPTIONS                    |                           |                           |
| Telescopic boom                   | 24"                       | n/a                       |
| Hydraulic winch                   | 6,000 lb.                 | 6,000 lb.                 |
| Power unit (Honda)                | 5.5 hp.                   | 5.5 hp.                   |
| Bucket                            | 14" or 18"                | 14" or 18"                |
| TRAILER MODEL                     | 10-66 HV                  | 10-66 LP                  |
| Load length                       | 10'                       | 10'                       |
| Overall length                    | 15'6"                     | 15'6"                     |
| Overall width                     | 67.5"                     | 67.5"                     |
| Standard tire dimensions          | 11L15, 8 ply              | 11L15, 8 ply              |
| Protective grid                   | included                  | included                  |
| Number of posts                   | 8                         | 8                         |
| Axle load capacity, each          | 5,000 lb.                 | 5,000 lb.                 |
| Trailer weight                    | 1,795 lb.                 | 1,615 lb.                 |
| Gross trailer weight              | 6 tons / 12,000 lb.       | 6 tons / 12,000 lb.       |
| TRAILER OPTIONS                   |                           |                           |
| Trailer extension                 | 2' or 3'                  | 2' or 3'                  |
| Removable bolted cylinder drawbar | single                    | single                    |
| Gravel bin                        | 10'                       | 10'                       |
| Optional tires                    | 12.5L15, 10 ply           | 12.5L15, 10 ply           |
|                                   |                           |                           |