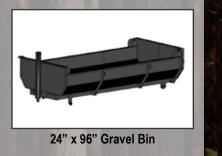

### **TECHNICAL DATA - INTERMEDIATE SERIES**

| LOADER MODEL                      | 115-HD                    | 125-LP                    |
|-----------------------------------|---------------------------|---------------------------|
| RECOMMENDED VEHICLE               | TRACTORS<br>30 hp - 70 hp | TRACTORS<br>35 hp - 65 hp |
| Boom length                       | 11' 6"                    | 12' 6"                    |
| Boom rotation swing               | 300°                      | 300°                      |
| Loader column height              | 61"                       | 48"                       |
| Lifting capacity at maximum reach | 1,000 lb.                 | 1,000 lb.                 |
| Lifting capacity at mid range     | 2,000 lb.                 | 1,800 lb.                 |
| Recommended flow                  | 4 - 6 gpm                 | 4 - 6 gpm                 |
| Stabilizers                       | telescopic                | telescopic                |
| Grapple open                      | 36"                       | 36"                       |
| Grapple close                     | 3"                        | 3"                        |
| Grapple rotation (continuous)     | 360°                      | 360°                      |
| Rotator maximum capacity          | 3,000 kg.                 | 3,000 kg.                 |
| Total weight (without trailer)    | 1,250 lb.                 | 1,295 lb.                 |
| LOADER OPTIONS                    |                           |                           |
| Telescopic boom                   | 24"                       | n/a                       |
| Hydraulic winch                   | 6,000 lb.                 | 6,000 lb.                 |
| Power unit (Honda)                | 5.5 hp.                   | 5.5 hp.                   |
| Bucket                            | 14" or 18"                | 14" or 18"                |
| TRAILER MODEL                     | 10-66 HV                  | 10-66 LP                  |
| Load length                       | 10'                       | 10'                       |
| Overall length                    | 15'6"                     | 15'6"                     |
| Overall width                     | 67.5"                     | 67.5"                     |
| Standard tire dimensions          | 11L15, 8 ply              | 11L15, 8 ply              |
| Protective grid                   | included                  | included                  |
| Number of posts                   | 8                         | 8                         |
| Axle load capacity, each          | 5,000 lb.                 | 5,000 lb.                 |
| Trailer weight                    | 1,795 lb.                 | 1,615 lb.                 |
| Gross trailer weight              | 6 tons / 12,000 lb.       | 6 tons / 12,000 lb.       |
| TRAILER OPTIONS                   |                           |                           |
| Trailer extension                 | 2' or 3'                  | 2' or 3'                  |
| Removable bolted cylinder drawbar | single                    | single                    |
| Gravel bin                        | 10'                       | 10'                       |
| Optional tires                    | 12.5L15, 10 ply           | 12.5L15, 10 ply           |
|                                   |                           |                           |