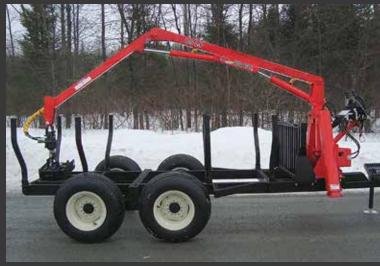

The 115-HD Woody Log Loader is part of the Intermediate series. Primarily designed for tractors from 30 hp to 70 hp, but can easily adapt to 50 hp to 70 hp tractors if work sites are in areas such as mountainsides with steep slopes. Lightweight, but also as well equipped as the larger industrial models, the 115-HD Log Loader is an excellent compromise between the Compact series and the Industrial series.

It is mounted on a 10-66 HV trailer.