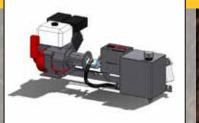

## **OPTIONS**

**Hydraulic Power Unit** 

Single or Double Cylinder Drawbar

6000 lb Hydraulic Winch

12" - 14" - 18" Bucket