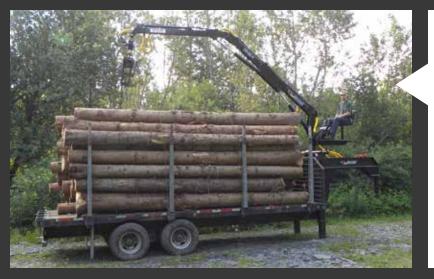

# LOG LOADERS

Model Volume Surface area Surface cords of Length Length wood 8'L x 4'H with single pole ft<sup>3</sup> ft<sup>2</sup> of rack 172 17.65 10-78 HV 30-041 0.55 9'6" 16'4" 12-86 HV 30-051 290,22 24,4 0,76 11'9" 17'9" 16-86 HV 30-060 383,66 24,4 0,76 15'7" 21'8"

We recommend the 10-78 HV trailer for this loader model.

Built sturdy and durable, the Woody 170-HD Log Loader model is designed for 90 hp tractors and over, as well as for skidders and trucks. The 170-HDT model is provided with a 3' telescopic boom extension.