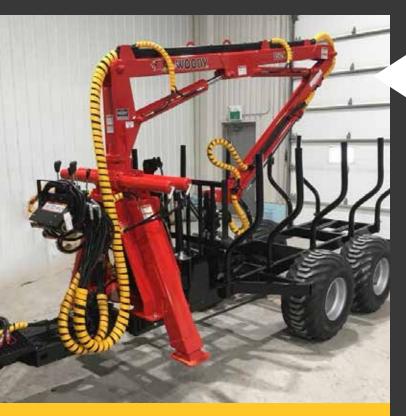

# **INDUSTRIAL PIGNON SERIES** Models: 130-HD/HDT, 150-HD/HDT, 170-HD/HDT

equipementswoody.com

**Industrial Pignon Series** 

This Woody Log Loader Industrial Pignon Series was developed to meet the requirements of large scale projects. This series is made of high quality steel and the highest quality components.

The Woody 130-HD Log Loader model, part of the Industrial series, is ideal for tractors from 40 hp to 60 hp, caterpillars and small trucks. Rugged and versatile, this loader has the best quality/price index in its class. The 130-HDT model is provided with a 3' telescopic boom extension.