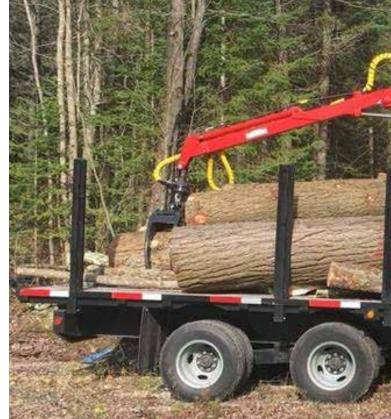

# WOODY LOG LOADERS

This Woody Log Loader Industrial Pignon Series was developed to meet the requirements of large scale projects. This series is made of high quality steel and the highest quality components.

The Woody 130-HD Log Loader model, part of the Industrial series, is ideal for tractors from 40 hp to 60 hp, caterpillars and small trucks. Rugged and versatile, this loader has the best quality/price index in its class. The 130-HDT model is provided with a 3' telescopic boom extension.

## equipementswoody.com

The Woody 150-HD Log Loader model is ideal for trucks and tractors of 50 hp and over. With a lifting capacity superior to its competitors, this model is an excellent choice for the most demanding foresters. The 150-HDT model is provided with a 3' telescopic boom extension.

We recommend the 10-78 HV trailer for this loader model.

Built sturdy and durable, the Woody 170-HD Log Loader model is designed for 90 hp tractors and over, as well as for skidders and trucks. The 170-HDT model is provided with a 3' telescopic boom extension.