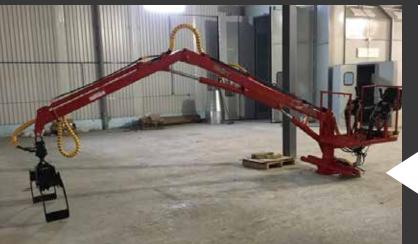

## equipementswoody.com

The Woody 150-HD Log Loader model is ideal for trucks and tractors of 50 hp and over. With a lifting capacity superior to its competitors, this model is an excellent choice for the most demanding foresters. The 150-HDT model is provided with a 3' telescopic boom extension.