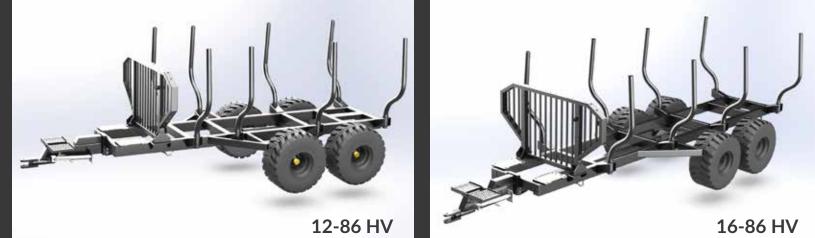

# LOG LOADERS

Model Volume Surface area Surface cords of Length Length wood 8'L x 4'H with single pole ft<sup>3</sup> ft<sup>2</sup> of rack 172 17.65 10-78 HV 30-041 0.55 9'6" 16'4" 12-86 HV 30-051 290,22 24,4 0,76 11'9" 17'9" 16-86 HV 30-060 383,66 24,4 0,76 15'7" 21'8"

We recommend the 12-86 HV trailer for this loader model.

equipementswoody.com

We recommend the 16-86 HV trailer for this loader model.

| Width<br>overall, ext. wheels | Weight  |
|-------------------------------|---------|
| 84"                           | 2572 lb |
| 86"                           | 2831 lb |
| 86"                           | 3372 lb |