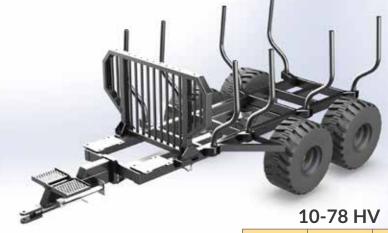

# LOG LOADERS

Model Volume Surface area Surface cords of Length Length wood 8'L x 4'H with single pole ft<sup>3</sup> ft<sup>2</sup> of rack 172 17.65 10-78 HV 30-041 0.55 9'6" 16'4" 12-86 HV 30-051 290,22 24,4 0,76 11'9" 17'9" 16-86 HV 30-060 383,66 24,4 0,76 15'7" 21'8"

We recommend the 10-78 HV trailer for this loader model.

Built sturdy and durable, the Woody 170-HD Log Loader model is designed for 90 hp tractors and over, as well as for skidders and trucks. The 170-HDT model is provided with a 3' telescopic boom extension.