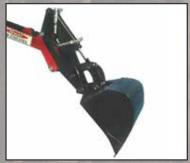

## **OPTIONS**

**Hydraulic Power Unit** 

Single or Double Cylinder Drawbar

6000 lb Hydraulic Winch

12" - 14" - 18" Bucket