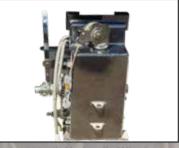

The 90-HD Woody Log Loader is designed for ATVs of 400 cc or more and for small tractors. Its 63" low profile design is ideal for working in the sugar bush; it allows you to go under the tubes in several areas without the need of dismantling them. It has a 9' reach and a lifting capacity of 600 lb at maximum reach. The 90-HD loader comes installed with its own hydraulic unit, which eliminates the need for an auxiliary oil port.