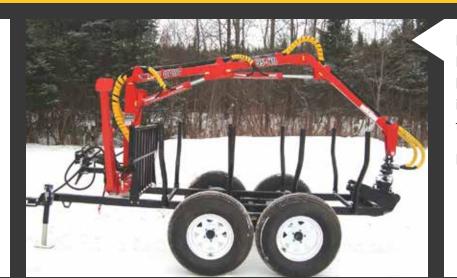

The 90-HD Woody Log Loader is designed for ATVs of 400 cc or more and for small tractors. Its 63" low profile design is ideal for working in the sugar bush; it allows you to go under the tubes in several areas without the need of dismantling them. It has a 9' reach and a lifting capacity of 600 lb at maximum reach. The 90-HD loader comes installed with its own hydraulic unit, which eliminates the need for an auxiliary oil port.

It is mounted on an 8-52 trailer.

Both lightweight and powerful, the 95-HD Log Loader is designed for most compact tractors of 15 hp to 30 hp. With a 10' reach and a weight of 750 lb, it is the perfect working companion while limiting the impact on your forest.