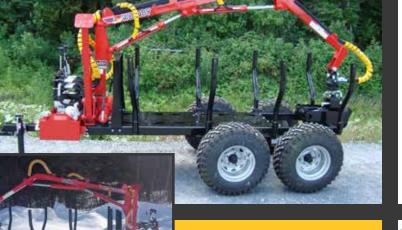

It is mounted on an 8-58 trailer.

Hydraulic axles

The 105-HD Woody Log Loader is specifically designed for tractors of 20 to 40 hp. With its lowered height and reach of 10'6", this versatile loader, both lightweight and powerful will help you accomplish multiple jobs, whether working in the sugar bush or woodland.

It is mounted on a 9-58 trailer.