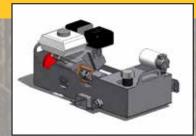

The 90-HD Woody Log Loader is designed for ATVs of 400 cc or more and for small tractors. Its 63" low profile design is ideal for working in the sugar bush; it allows you to go under the tubes in several areas without the need of dismantling them. It has a 9' reach and a lifting capacity of 600 lb at maximum reach. The 90-HD loader comes installed with its own hydraulic unit, which eliminates the need for an auxiliary oil port.