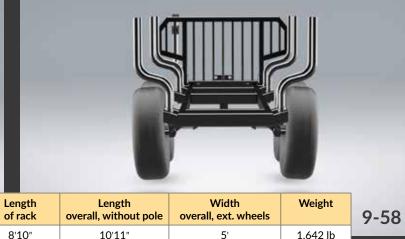

|
| Gravel bin                                                       | 7'                                  | 8'                                   |                                      |
| Skis                                                             | available                           | available                            |                                      |
| Ontional tires                                                   | n/a                                 | n/a                                  |                                      |

We reserve the right to change specifications and to improve our products without notice.







**Woody Equipment** 

Woody Equipment designs and manufactures robust and

high quality forestry and agricultural equipment.

8-52





**Compact Series** 

The Woody Log Loaders Compact Series are both lightweight and powerful and are designed for ATVs starting at 400 cc as well as for

compact tractors from 15 hp to 40 hp.

equipementswoody.com



The 90-HD Woody Log Loader is designed for ATVs of 400 cc or more and for small tractors. Its 63" low profile design is ideal for working in the sugar bush; it allows you to go under the tubes in several areas without the need of dismantling them. It has a 9' reach and a lifting capacity of 600 lb at maximum reach. The 90-HD loader comes installed with its own hydraulic unit, which eliminates the need for an auxiliary oil port.

It is mounted on an 8-52 trailer.



Both lightweight and powerful, the 95-HD Log Loader is designed for most compact tractors of 15 hp to 30 hp. Wit