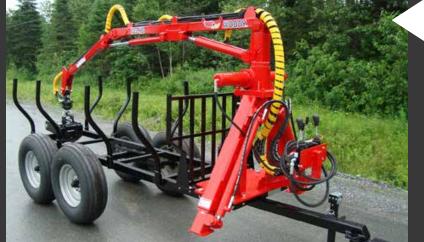

8-52

**Compact Series** 

The Woody Log Loaders Compact Series are both lightweight and powerful and are designed for ATVs starting at 400 cc as well as for

compact tractors from 15 hp to 40 hp.

equipementswoody.com

The 90-HD Woody Log Loader is designed for ATVs of 400 cc or more and for small tractors. Its 63" low profile design is ideal for working in the sugar bush; it allows you to go under the tubes in several areas without the need of dismantling them. It has a 9' reach and a lifting capacity of 600 lb at maximum reach. The 90-HD loader comes installed with its own hydraulic unit, which eliminates the need for an auxiliary oil port.