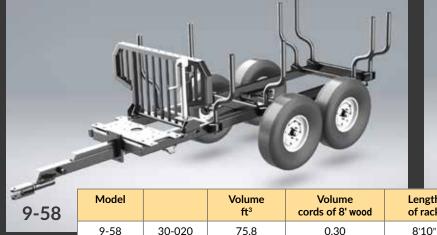

|
| Gravel bin                                                       | 7'                                  | 8'                                   |                                      |
| Skis                                                             | available                           | available                            |                                      |
| Ontional tires                                                   | n/a                                 | n/a                                  |                                      |

We reserve the right to change specifications and to improve our products without notice.







**Woody Equipment** 

Woody Equipment designs and manufactures robust and

high quality forestry and agricultural equipment.

8-52





**Compact Series** 

The Woody Log Loaders Compact Series are both lightweight and powerful and are designed for ATVs starting at 400 cc as well as for

compact tractors from 15 hp to 40 hp.

equipementswoody.com



The 90-HD Woody Log Loader is designed for ATVs of 400 cc or more and for small tractors. Its 63" low profile design is ideal for working in the sugar bush; it allows you to go under the tubes in several areas without the need of dismantling them. It has a 9' reach and a lifting capacity of 600 lb at maximum reach. The 90-HD loader comes installed with its own hydraulic unit, which eliminates the need for an auxiliary oil port.

It is mounted on an 8-52 trailer.



Both lightweight and powerful, the 95-HD Log Loader is designed for most compact tractors of 15 hp to 30 hp. W