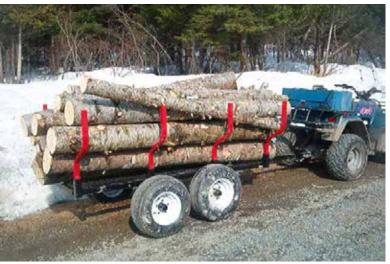

## ATV / QUAD FORESTRY TRAILER

Designed for ATV's. This sturdy trailer is ideal for light