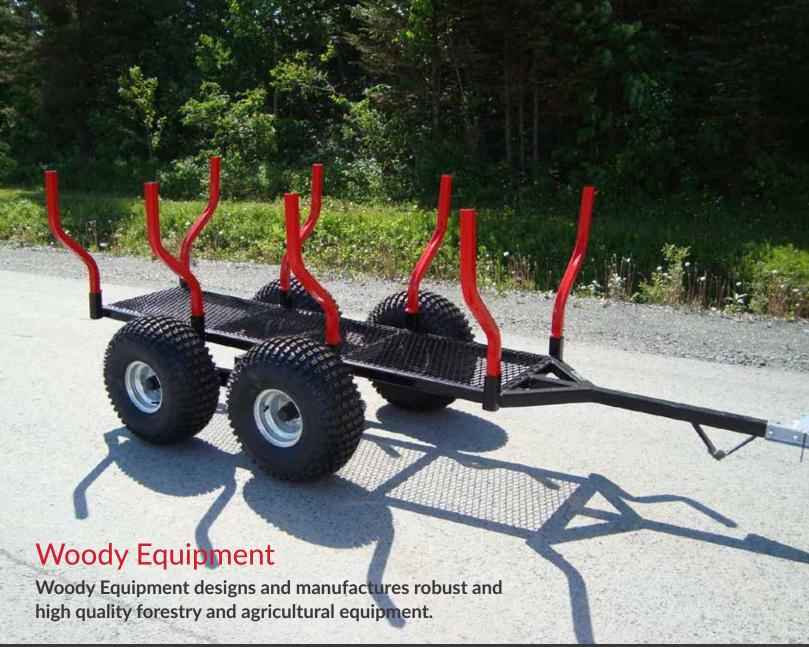

## ATV / QUAD FORESTRY TRAILER

Designed for ATV's. This sturdy trailer is ideal for light

## **TECHNICAL DATA**

| MODEL                                        | 7-45                               |
|----------------------------------------------|------------------------------------|
| RECOMMENDED VEHICLES                         | All Makes and Models of ATV / Quad |
| Load length                                  | 7'                                 |
| Width of tires (exterior)                    | 45"                                |
| Fixed tongue hitch for                       | 2" ball                            |
| Low pressure flotation tires                 | 22-11-8, 6 ply                     |
| Axles                                        | 1250 lb.                           |
| Frame and drawbar made of HSS                | 2" x 2" x 3/16"                    |
| Deployed metal bottom                        | 3/4"                               |
| Number of bolsters (+ 2 horizontal bolsters) | 8                                  |
| Weight of trailer                            | 390 lb.                            |
| OPTIONS                                      |                                    |
| Optional tires                               | 22-11-10 Kenda, 6 ply              |
| Timon for tractor swivel                     | available upon request             |
| Gravel bin                                   | 7'                                 |
|                                              |                                    |