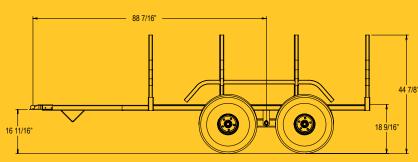

## **TECHNICAL DATA**

| MODEL                                        | 7-45                               |
|----------------------------------------------|------------------------------------|
| RECOMMENDED VEHICLES                         | All Makes and Models of ATV / Quad |
| Load length                                  | 7'                                 |
| Width of tires (exterior)                    | 45"                                |
| Fixed tongue hitch for                       | 2" ball                            |
| Low pressure flotation tires                 | 22-11-8, 6 ply                     |
| Axles                                        | 1250 lb.                           |
| Frame and drawbar made of HSS                | 2" x 2" x 3/16"                    |
| Deployed metal bottom                        | 3/4"                               |
| Number of bolsters (+ 2 horizontal bolsters) | 8                                  |
| Weight of trailer                            | 390 lb.                            |
| OPTIONS                                      |                                    |
| Optional tires                               | 22-11-10 Kenda, 6 ply              |
| Timon for tractor swivel                     | available upon request             |
| Gravel bin                                   | 7'                                 |
|                                              |                                    |