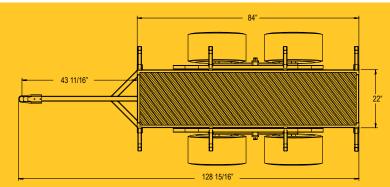

## **TECHNICAL DATA**

| MODEL                                        | 7-45                               |
|----------------------------------------------|------------------------------------|
| RECOMMENDED VEHICLES                         | All Makes and Models of ATV / Quad |
| Load length                                  | 7'                                 |
| Width of tires (exterior)                    | 45"                                |
| Fixed tongue hitch for                       | 2" ball                            |
| Low pressure flotation tires                 | 22-11-8, 6 ply                     |
| Axles                                        | 1250 lb.                           |
| Frame and drawbar made of HSS                | 2" x 2" x 3/16"                    |
| Deployed metal bottom                        | 3/4"                               |
| Number of bolsters (+ 2 horizontal bolsters) | 8                                  |
| Weight of trailer                            | 390 lb.                            |
| OPTIONS                                      |                                    |
| Optional tires                               | 22-11-10 Kenda, 6 ply              |
| Timon for tractor swivel                     | available upon request             |
| Gravel bin                                   | 7'                                 |
|                                              |                                    |