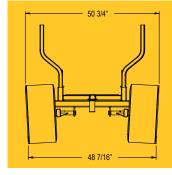

## **TECHNICAL DATA**

| MODEL                                        | 7-45                               |
|----------------------------------------------|------------------------------------|
| RECOMMENDED VEHICLES                         | All Makes and Models of ATV / Quad |
| Load length                                  | 7'                                 |
| Width of tires (exterior)                    | 45"                                |
| Fixed tongue hitch for                       | 2" ball                            |
| Low pressure flotation tires                 | 22-11-8, 6 ply                     |
| Axles                                        | 1250 lb.                           |
| Frame and drawbar made of HSS                | 2" x 2" x 3/16"                    |
| Deployed metal bottom                        | 3/4"                               |
| Number of bolsters (+ 2 horizontal bolsters) | 8                                  |
| Weight of trailer                            | 390 lb.                            |
| OPTIONS                                      |                                    |
| Optional tires                               | 22-11-10 Kenda, 6 ply              |
| Timon for tractor swivel                     | available upon request             |
| Gravel bin                                   | 7'                                 |
|                                              |                                    |