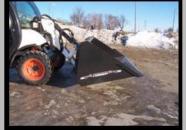

## SNOW/BULK BUCKETS

- Heavy duty ¼" Steel construction
- Compatible with most skid loaders
- Six different sizes available
- Skid reinforcements on the bottom of bucket
- High capacity bucket carries/moves more material.

Reinforcement plate on the inside of the bucket.

Deeper bucket allows for larger capacity of material.

Heavy duty step pads to make machine entry/exit more safer

| <u>Model</u> | <u>Description</u> | <u>Width</u> | <u>Height</u> | <u>Weight</u> |
|--------------|--------------------|--------------|---------------|---------------|
| 3-SB60       | 60" Bucket         | 60"          | 36.25"        | 580lbs.       |
| 3-SB72       | 72" Bucket         | 72"          | 36.25"        | 660lbs.       |
| 3-SB84       | 84" Bucket         | 84"          | 36.25"        | 750lbs.       |
| 3-SB96       | 96" Bucket         | 96"          | 36.25"        | 860lbs.       |
| 3-SB102      | 102" Bucket        | 102"         | 36.25"        | 900lbs.       |
| 3-SB120      | 120" Bucket        | 120"         | 36.25"        | 1020lbs.      |

Its easy...Attach it...then start moving material!