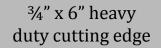

## SNOW/BULK BUCKETS

- Heavy duty ¼" Steel construction
- Compatible with most skid loaders
- Six different sizes available
- Skid reinforcements on the bottom of bucket
- High capacity bucket carries/moves more material.

Reinforcement plate on the inside of the bucket.

Deeper bucket allows for larger capacity of material.

Heavy duty step pads to make machine entry/exit more safer

| <u>Model</u> | <u>Description</u> | <u>Width</u> | <u>Height</u> | <u>Weight</u> |
|--------------|--------------------|--------------|---------------|---------------|
| 3-SB60       | 60" Bucket         | 60"          | 36.25"        | 580lbs.       |
| 3-SB72       | 72" Bucket         | 72"          | 36.25"        | 660lbs.       |
| 3-SB84       | 84" Bucket         | 84"          | 36.25"        | 750lbs.       |
| 3-SB96       | 96" Bucket         | 96"          | 36.25"        | 860lbs.       |
| 3-SB102      | 102" Bucket        | 102"         | 36.25"        | 900lbs.       |
| 3-SB120      | 120" Bucket        | 120"         | 36.25"        | 1020lbs.      |