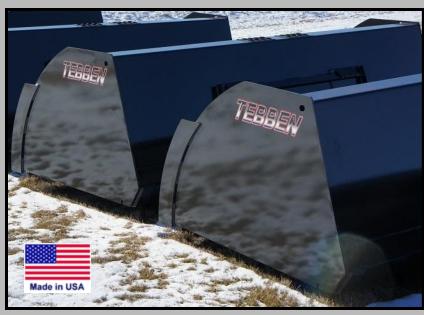

## SNOW/BULK BUCKETS

- Heavy duty ¼" Steel construction
- Compatible with most skid loaders
- Six different sizes available
- Skid reinforcements on the bottom of bucket
- High capacity bucket carries/moves more material.

Its easy...Attach it...then start moving material!