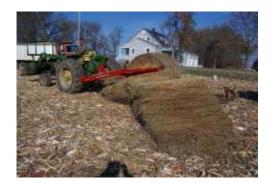

## **TEBBEN 6600 BALE CUTTER**

The Tebben Bale Cutter can move and cut silage, hay and straw bales quickly at your feeding location.

- Bales are cut the direction it was baled.
- 2-heavy duty 2-1/2" double acting cylinders run parallel for maximum capacity.
- Category II and III 3-point standard.
- Optional skid mount bracket available.
- Optional Hydraulic top link cylinder available.