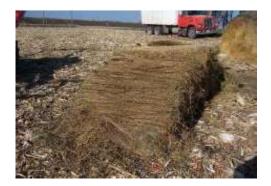

## **TEBBEN 6600 BALE CUTTER**

The Tebben Bale Cutter can move and cut silage, hay and straw bales quickly at your feeding location.

- Bales are cut the direction it was baled.
- 2-heavy duty 2-1/2" double acting cylinders run parallel for maximum capacity.
- Category II and III 3-point standard.
- Optional skid mount bracket available.
- Optional Hydraulic top link cylinder available.