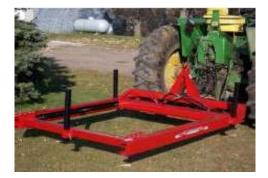

## **TEBBEN 6600 BALE CUTTER**

The Tebben Bale Cutter can move and cut silage, hay and straw bales quickly at your feeding location.

- Bales are cut the direction it was baled.
- 2-heavy duty 2-1/2" double acting cylinders run parallel for maximum capacity.
- Category II and III 3-point standard.
- Optional skid mount bracket available.
- Optional Hydraulic top link cylinder available.

Technical Specifications: TEBBEN 6600 Bale Cutter Transport Width: 79" Transport Length: 99" Max Bale Size Diameter: 72" Bale Length: 65" Weight (empty): 1042# Hydr. Connection: ½ Hydr connector (coupler not attached)