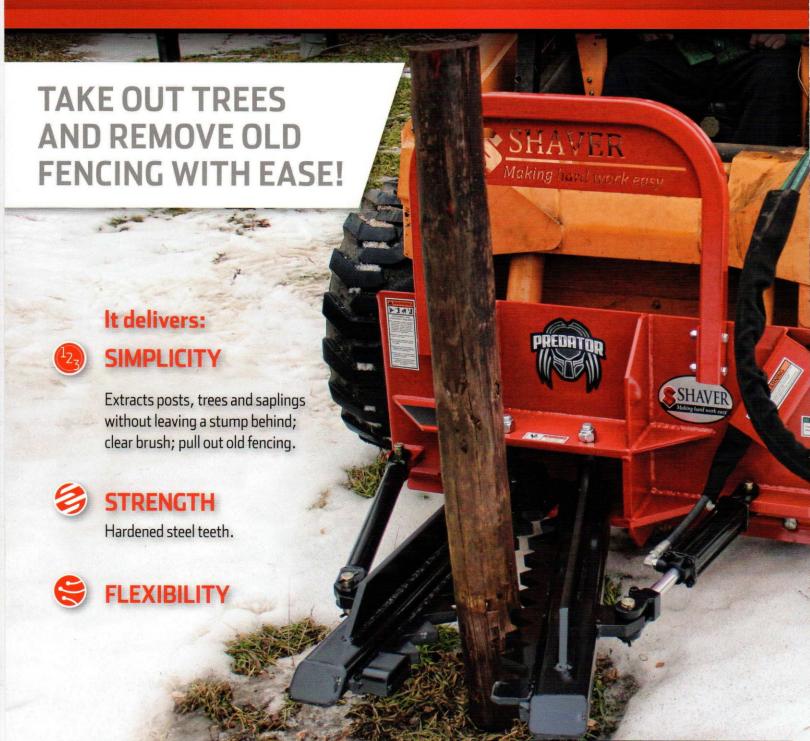

# THE PREDATOR EXTRACTOR

www.shavermfg.com

# THE **PREDATOR EXTRACTOR**

## THE PREDATOR EXTRACTOR

will be one of the most popular tools on your farm. With durability you only find in American - made products, THE PREDATOR EXTRACTOR WILL PAY FOR ITSELF BEFORE YOU KNOW IT!

Locking device to lock jaws together to help root and rock removal.

### Standard

Universal Skid Steer Mount

Comes with 1 / 2" Quick Coupler set

Replaceable Jaws

Tapered Ends for Easier Tree Removal

New Brush Guard

450 lbs.

2" Cylinder

Hi or Low Flow Skid Steer

16" Opening

DISTRIBUTED BY:

Shaver Manufacturing is a leading manufacturer of fencing equipment. We manufacture a complete lineup of post drivers, post hole diggers and stump grinders. We're proud of the fact that our equipment is made in the Heartland of America — Graettinger, Iowa.