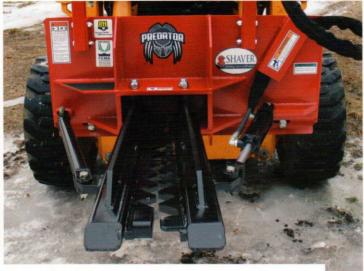

## THE PREDATOR EXTRACTOR

will be one of the most popular tools on your farm. With durability you only find in American - made products, THE PREDATOR EXTRACTOR WILL PAY FOR ITSELF BEFORE YOU KNOW IT!

Locking device to lock jaws together to help root and rock removal.

### Standard

Universal Skid Steer Mount

Comes with 1 / 2" Quick Coupler set

Replaceable Jaws

Tapered Ends for Easier Tree Removal

New Brush Guard

450 lbs.

2" Cylinder