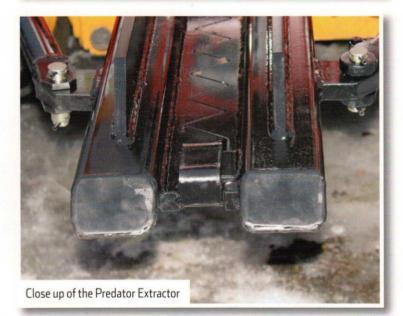

### Standard

Universal Skid Steer Mount

Comes with 1 / 2" Quick Coupler set

Replaceable Jaws

Tapered Ends for Easier Tree Removal

New Brush Guard

450 lbs.

2" Cylinder