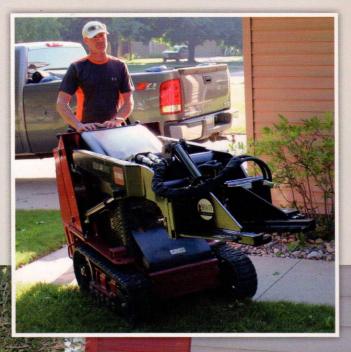

## The Mini Extractor

The Mini Extractor, used exclusively on the mini skid steer, allows home owners and landscapers to remove bushes, shrubs and small trees without disturbing the surrounding areas.

Model MSE - 1000 is designed to fit any unit with a universal mini mount (Toro - Dingo, Boxer, Ramrod, Ditch Witch, etc.) Model MSE - 2000 is designed to fit the Bobcat MT - Series.