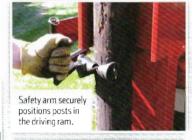

#### THE POSITIONERS

Collapsed Width 92"

Extended Width 116"

37-1/2" Height

861 lbs Weight

Swivel 0-155 degrees