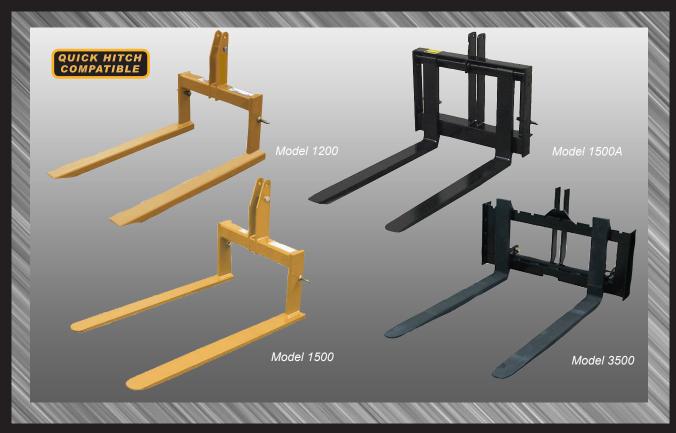

## **3-POINT FORKS**

**3-POINT SERIES FORKS** are ideal for picking up and moving pallets and bins. Models 1200, 1500 and 2000 are equipped with category 1, 3-pt. hitches and 41" length nonadjustable tines and available in 1200 lb., 1500 lb., and 2000 lb. capacities. Model 1500-A forks are equipped with 41" length adjustable tines and available in 1500 lb. capacities. Model 3500 forks are equipped with ITA Class II forks and a quick hitch compatible category 1 and 2, 3-point hitch. Fork tines are adjustable from 10" to 36" center to center. 3750 lb. capacity fork tines are available in 42" and 48" lengths.

| Models | Lift<br>Capacity | Fork<br>Length | Tine<br>Size           | Fork<br>Centers       | Weight   |
|--------|------------------|----------------|------------------------|-----------------------|----------|
| 1200   | 1200 lbs.        | 41"            | 2" x 4" x 3/16" Tubing | 25"                   | 115 lbs. |
| 1500   | 1500 lbs.        | 41"            | 1" x 4" Solid          | 25"                   | 160 lbs. |
| 2000   | 2000 lbs.        | 41"            | 1-1/4" x 4" Solid      | 25"                   | 180 lbs. |
| 1500-A | 1500 lbs.        | 41"            | 1-1/4" x 4" Solid      | Adjustable 4" to 26"  | 300 lbs. |
| 3542   | 3750 lbs.        | 42"            | 1-3/8" x 4" Solid      | Adjustable 10" to 36" | 300 lbs. |
| 3548   | 3750 lbs.        | 48"            | 1-3/8" x 4" Solid      | Adjustable 10" to 36" | 315 lbs. |