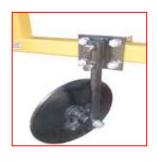

## EZ ADJUST BLADES

## **Features**

- Cat I, Quick Hitchable, 3-Point Hitch
- Sealed Bearings
- 16" Adjustable Shanks
- Tubular Steel Frame
- 14" Disc Blades w/Adjustable Angle & Width

| Model | Working Width | Blade Size | Approx Ship Wt. |
|-------|---------------|------------|-----------------|
| DB-YK | up to 48"     | 14"        | 110 lbs.        |