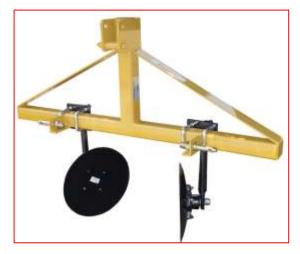

## **DISC BEDDER \***

The new Sundown Disc Bedder demonstrates the latest in product design. This Disc Bedder features a Cat I quick hitchable, 3-point hitch. Our design allows adjustment of discs to virtually any row up to 48". The 48" square tube toolbar allows the bedder shanks to slide for widening or narrowing the bed.

The Sundown Disc Bedder is ideal for home gardeners, vegetable growers and farmers.

## **Features**

- Cat I, Quick Hitchable, 3-Point Hitch
- Sealed Bearings
- 16" Adjustable Shanks
- Tubular Steel Frame
- 14" Disc Blades w/Adjustable Angle & Width

| Model | Working Width | Blade Size | Approx Ship Wt. |
|-------|---------------|------------|-----------------|
| DB-YK | up to 48"     | 14"        | 110 lbs.        |