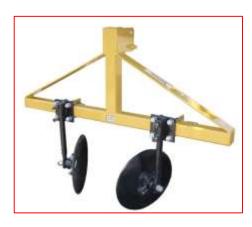

## **DISC BEDDER \***

The new Sundown Disc Bedder demonstrates the latest in product design. This Disc Bedder features a Cat I quick hitchable, 3-point hitch. Our design allows adjustment of discs to virtually any row up to 48". The 48" square tube toolbar allows the bedder shanks to slide for widening or narrowing the bed.

## **Features**

- Cat I, Quick Hitchable, 3-Point Hitch
- Sealed Bearings
- 16" Adjustable Shanks
- Tubular Steel Frame
- 14" Disc Blades w/Adjustable Angle & Width

| Model | Working Width | Blade Size | Approx Ship Wt. |
|-------|---------------|------------|-----------------|
| DB-YK | up to 48"     | 14"        | 110 lbs.        |